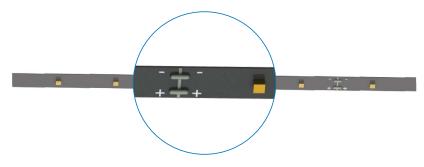

#### LED STRIP

To protect the LED Strip in cold/damp environments a conformal coating has been applied to the LED Strip and terminals. The LED's themselves have not been coated as any covering of the LED's will deflect or dilute the light radiation.

| Width | РСВ      | Adhesive Backing |
|-------|----------|------------------|
| 12mm  | Flexible | 3m               |

### UV-C LED STRIP CAN BE CUT TO A DESIRED LENGTH.