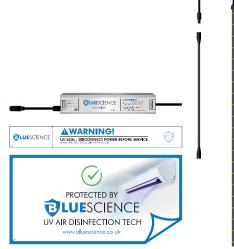

#### WHAT IS INCLUDED?

LED Driver.

- Storefront Display Sticker
- 1000mm Extension Cable
- AC Unit Safety Seal

#### LED DRIVER

The BlueScience LED Driver is designed to power & connect only to BlueScience auxiliary items, warranty is void if anything else is powered from the LED Driver.

| Input Voltage 50/60Hz | Input Amps | Output Voltage | Output Current | Output Power |
|-----------------------|------------|----------------|----------------|--------------|
| 100-230V              | 0.18A      | 24V DC         | 0.83A          | 20W          |