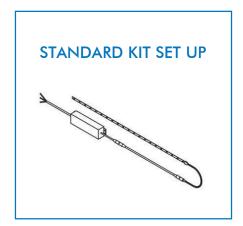

# STANDARD KIT

#### WHAT IS INCLUDED?

LED Driver.

- Storefront Display Sticker
- 1000mm Extension Cable
- AC Unit Safety Seal

#### LED DRIVER

The BlueScience LED Driver is designed to power & connect only to BlueScience auxiliary items, warranty is void if anything else is powered from the LED Driver.

| Input Voltage 50/60Hz | Input Amps | Output Voltage | Output Current | Output Power |
|-----------------------|------------|----------------|----------------|--------------|
| 100-230V              | 0.18A      | 24V DC         | 0.83A          | 20W          |

#### LED STRIP

To protect the LED Strip in cold/damp environments a conformal coating has been applied to the LED Strip and terminals. The LED's themselves have not been coated as any covering of the LED's will deflect or dilute the light radiation.