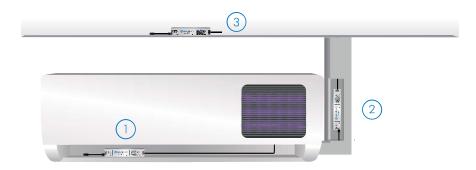

## FITTED IN MULTIPLE LOCATIONS

The LED Driver can be fitted in multiple locations.

- Bellow drip tray.
- (2) Inside Ducting.
- (3) Above Ceiling.